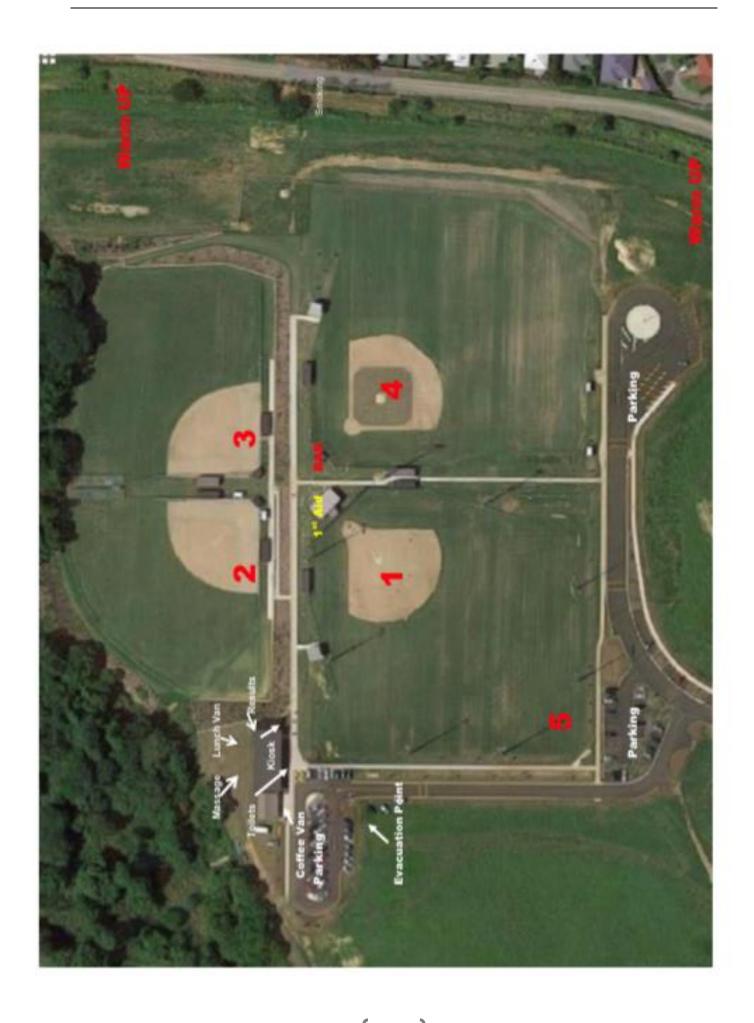

# **VENUE LAYOUT**

#### **GENERAL INFORMATION**

- The draw and daily results will be found on the
   Softball FNQ Facebook page <a href="https://www.facebook.com/SoftballFNQInc/">https://www.facebook.com/SoftballFNQInc/</a> with a link to the Great Barrier Reef Masters.
   The results will also be emailed to each team manager.
- 2. Ample car parks available around the grounds.
- 3. There are 2 x water bubblers behind Diamond 1/4 and behind Diamond 2/3.
- 4. If there is any emergency, the tournament Convenor will call 000.
- 5. Access for emergency vehicles will be through the front gate or the back gate.
- 6. In the event of an **EVACUATION**, the assembly point is in the car park.
- 7. If there is a serious injury on the diamond, the Sports Medicine personnel, Hailee (0431 433 361) will be called to assess the injury and determine whether an ambulance will be called. If an injured player cannot be moved, the time for the game will continue to run until the end of that time slot.

  Time will not be made up at a later time.
- 8. In the event of **WET WEATHER** the games will be resumed once deemed safe to do so by the Umpiring Coordinator.
- 9. If necessary, games will be played on Diamond 1 under the lights.
- 10. If a full day gets washed out, game times will be shortened to get games played on the following days.
- 11. Non-show of a **full** team at the beginning of each time slot will be deemed as a forfeit by the offending team.